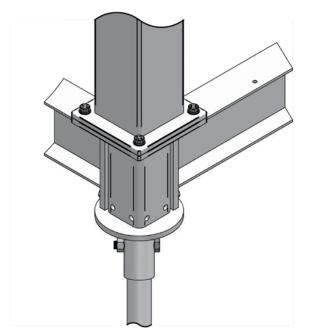

## Description

The Magnum® MMA-6WR Moment Frame 6-Way Receiver consists of a 6-way connection that attaches to the base of a Magnum Moment Frame Column and can receive up to four Magnum Moment Frame Beams and secures to a Magnum Helical Pile. This allows for construction of Magnum Moment frames without the use of concrete.

## Installation Notes:

After installation of a Magnum Helical Pile Cap secure 6-Way Receiver to pile using the threaded bar and washer plate to clamp together. Place Magnum Moment Frame Beams and Columns as required for the project.