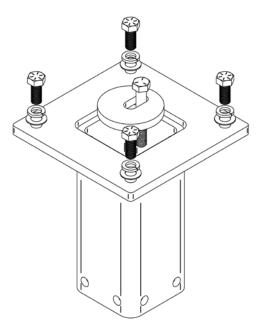

## Description

The Magnum® MMA-6WR Moment Frame 6-Way Receiver consists of a 6-way connection that attaches to the base of a Magnum Moment Frame Column and can receive up to four Magnum Moment Frame Beams and secures to a Magnum Helical Pile. This allows for construction of Magnum Moment frames without the use of concrete.

## Installation Notes:

After installation of a Magnum Helical Pile Cap secure 6-Way Receiver to pile using the threaded bar and washer plate to clamp together. Place Magnum Moment Frame Beams and Columns as required for the project.