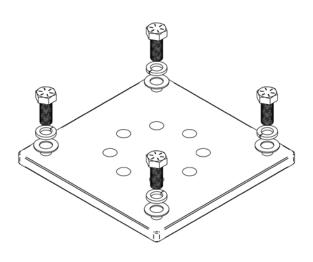

## MAGNUM® MMA-BASE12 Concrete Base Plate

3/4" Column Base Plate for Connection to Concrete

## **Description**

The Magnum® MMA-BASE12 Moment Frame Concrete Base Plate consists of a Magnum 3/4" Column Base Plate for connection to Moment Frame Columns and holes for 5/8" diameter anchor bolt connection to concrete.

| SPECIFICATIONS  |                                                                                                    |
|-----------------|----------------------------------------------------------------------------------------------------|
| Shape           | 12" x 12" x 3/4" Plate Steel<br>ASTM A36 36 ksi, or Equivalent                                     |
| Bolts           | (4) 3/4"-16 UNF SAE J429 Grade 5<br>Zinc Coated to ASTM B695/F1941                                 |
| Anchor Bolts    | (4) 5/8" - 11 x 12" F1554 Gr. 36 All-Thread set w/<br>Simpson Set-XP Anchor Adhesive or Equivalent |
| Surface Coating | Galvanized per ASTM A153/A123 (G)                                                                  |