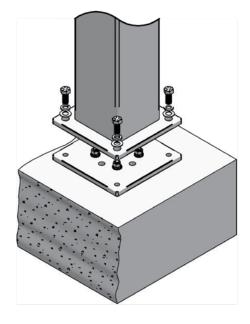

## MAGNUM® MMA-BASE12 Concrete Base Plate

3/4" Column Base Plate for Connection to Concrete

## **Description**

The Magnum® MMA-BASE12 Moment Frame Concrete Base Plate consists of a Magnum 3/4" Column Base Plate for connection to Moment Frame Columns and holes for 5/8" diameter anchor bolt connection to concrete.

## Installation Notes:

The Magnum Concrete Base Plate should be used with all Magnum Moment Frame Column attachments to concrete.

All Magnum Products Made in U.S.A. U.S. Patent 9249593; Other Patents Pending.