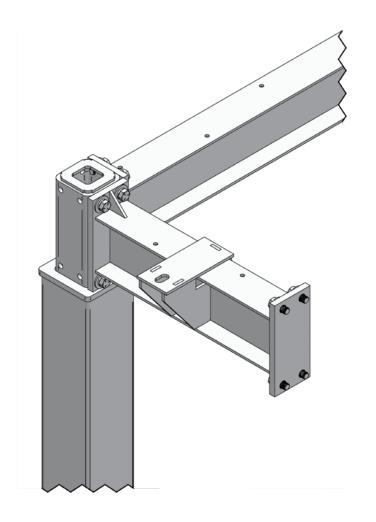

## MAGNUM® MMA-SWS Shear Wall Support

Shear Wall Support Connector

## **Description**

The Magnum® MMA-SWS Moment Frame Shear Wall Support consists of individual hangers for shear walls of varying lengths to be supported, this allows a wide variety of shear wall products to be utilized. The shear wall products are to be bolted through the shear wall support per the manufacturers recommendations.

| SPECIFICATIONS           |                                                                                 |
|--------------------------|---------------------------------------------------------------------------------|
| Bolts                    | (2) 3/4"-16 UNF SAE J429 Grade 5<br>Zinc Coated to ASTM B695/F1941              |
| Shear Wall<br>Connection | Up to 1-1/8" Threaded Anchor, Hold Down<br>Assembly per Shear Wall Manufacturer |
| Column Offset            | Varies from 6" - 10"                                                            |
| Surface Coating          | Galvanized per ASTM A153/A123 (G)                                               |