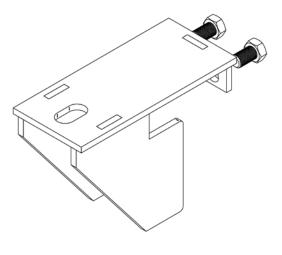

## MAGNUM® MMA-SWS Shear Wall Support

Shear Wall Support Connector

## **Description**

The Magnum® MMA-SWS Moment Frame Shear Wall Support consists of individual hangers for shear walls of varying lengths to be supported, this allows a wide variety of shear wall products to be utilized. The shear wall products are to be bolted through the shear wall support per the manufacturers recommendations.

| SPECIFICATIONS           |                                                                                 |
|--------------------------|---------------------------------------------------------------------------------|
| Bolts                    | (2) 3/4"-16 UNF SAE J429 Grade 5<br>Zinc Coated to ASTM B695/F1941              |
| Shear Wall<br>Connection | Up to 1-1/8" Threaded Anchor, Hold Down<br>Assembly per Shear Wall Manufacturer |
| Column Offset            | Varies from 6" - 10"                                                            |
| Surface Coating          | Galvanized per ASTM A153/A123 (G)                                               |