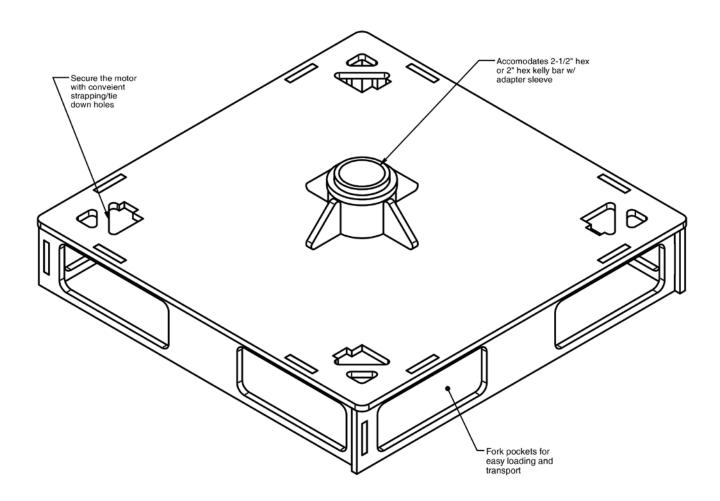

## Description

The MAGNUM MHA4130 is a storage and transport skid that accomodates a variety of torque motors having a 2-1/2" or 2" hex kelly bar. The skid creates a secure transportation and storage location for your torque motor, allowing for easy reattachment to equipment. The convenient tie down holes and lifting pockets make loading and unloading you torque motor easier, while avoiding costly damage to your torque motor during transport.

All Magnum Products Made in U.S.A. U.S. Patents 6,058,662 and 5,234,287; Other Patents Pending.

Note: Consult a MAGNUM Sales Representative if interested in a torque motor skid for your torque motor.