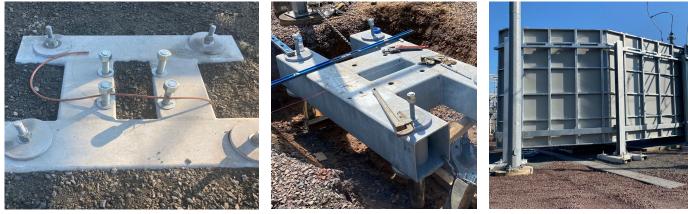

## MH429 Helical pile, MHC1304 pile caps & custom steel grillages

RETTEW contracted with TEK Piles/Magnum to design and install foundations for a new blast protection wall within an existing

substation. Over 150 linear feet of the 20' tall blast wall was supported on the Magnum foundation system. The wall layout consisted of 12 helical pile supported columns & 5 concrete supported columns.

Custom grillages were utilized to accommodate existing underground utilities. Helical piles were installed with limited access equipment to limit required outages. Helical piles & grillages also allowed for condensed schedules due to lack of cure time.