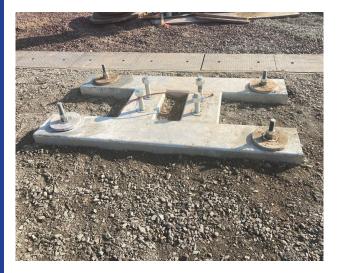

## MH429 Helical pile, MHC1304 pile caps & custom steel grillages

RETTEW contracted with TEK Piles/Magnum to design and install foundations for a new blast protection wall within an existing

substation. Over 150 linear feet of the 20' tall blast wall was supported on the Magnum foundation system. The wall layout consisted of 12 helical pile supported columns & 5 concrete supported columns.

Custom grillages were utilized to accommodate existing underground utilities. Helical piles were installed with limited access equipment to limit required outages. Helical piles & grillages also allowed for condensed schedules due to lack of cure time.