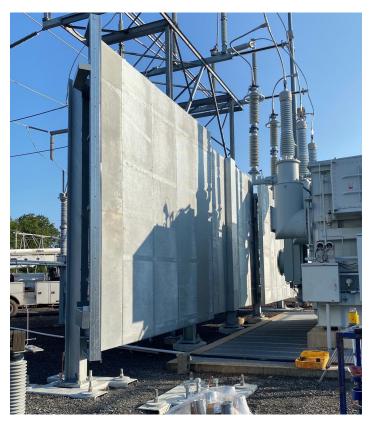

## **CASEHISTORY** UGI Mountain Substation - Blast Wall Luzume County, PA

## MH429 Helical pile, MHC1304 pile caps & custom steel grillages

RETTEW contracted with TEK Piles/Magnum to design and install foundations for a new blast protection wall within an existing

substation. Over 150 linear feet of the 20' tall blast wall was supported on the Magnum foundation system. The wall layout consisted of 12 helical pile supported columns & 5 concrete supported columns.