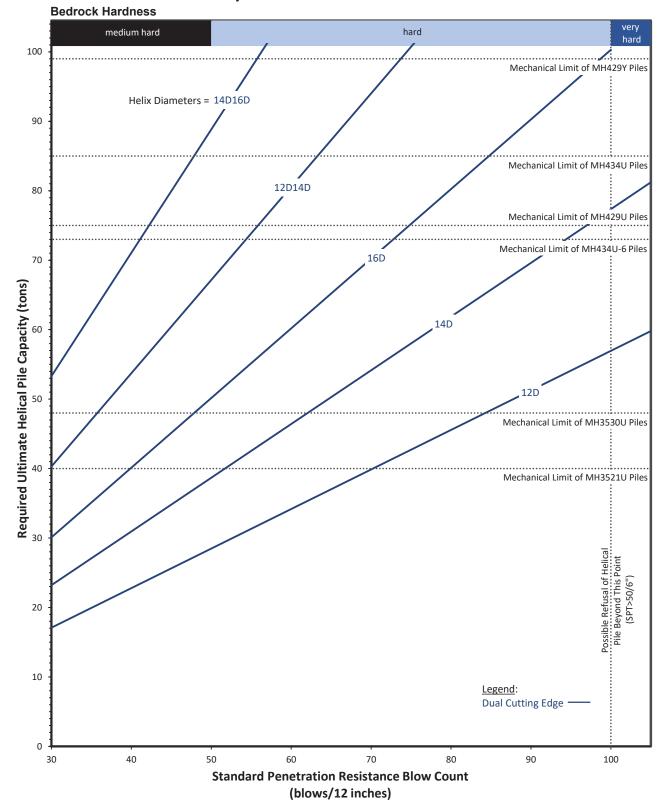

## MAGNUM® Helical Pile Sizing Guide (tons)

Series Helical Piles in Sedimentary Rock

Limitations: Helical pile sizing charts represent an estimate of the theoretical ultimate capacity of helical piles in ground. Installation torque and load tests, where applicable, should be used to verify capacity. Helical pile performance is a function of installation, which Magnum cannot control, and ground conditions, which can vary with location and depth; as such, no warranty is made, express or implied, regarding foundation product capacity in ground. Magnum recommends bidders include provisions for additional pile length and/or obstructions in their bid documents