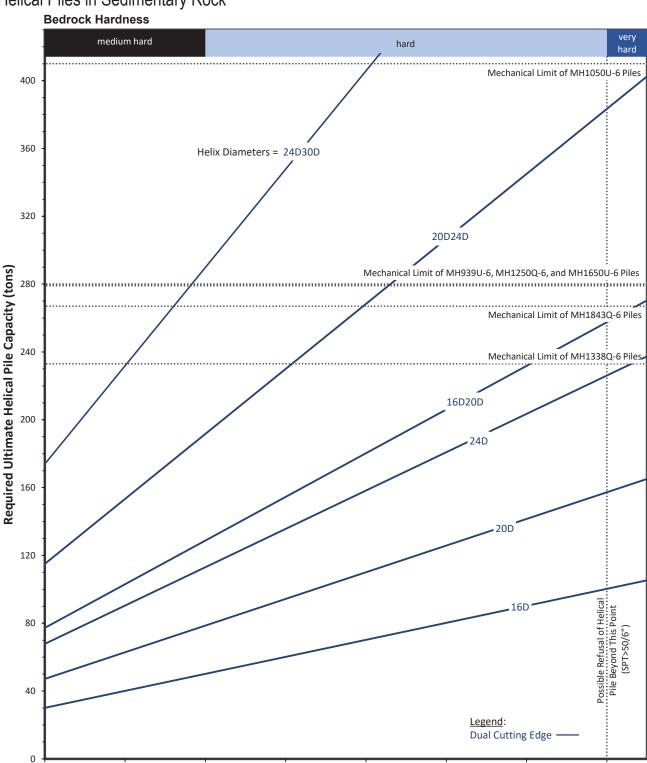

## MAGNUM® Helical Pile Sizing Guide (tons)

MH939U-6, MH1050U-6, MH1250Q-6, MH1338Q-6, 1650Q-6, MH1843Q-6 Helical Piles in Sedimentary Rock

Limitations: Helical pile sizing charts represent an estimate of the theoretical ultimate capacity of helical piles in ground. Installation torque and load tests, where applicable, should be used to verify capacity. Helical pile performance is a function of installation, which Magnum cannot control, and ground conditions, which can vary with location and depth; as such, no warranty is made, express or implied, regarding foundation product capacity in ground. Magnum recommends bidders include provisions for additional pile length and/or obstructions in their bid documents

Standard Penetration Resistance Blow Count (blows/12 inches)

70

30

40

50

100

90